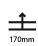

| Division: Architecturat                                                   |
|---------------------------------------------------------------------------|
| Mounting Type: Recessed                                                   |
| Mounting Location: Ceiling                                                |
| Subcategory: Downlight                                                    |
| PHYSICAL                                                                  |
| Shape: Square                                                             |
| Length (mm): 119                                                          |
| Length (in): 4 11/16                                                      |
| Width (mm): 119                                                           |
| Width (in): 4 11/16                                                       |
| Depth (mm): 150                                                           |
| Depth (in): 5 $\frac{7}{8}$                                               |
| Ceiling Thickness (mm): 10 / 12.5 / 15                                    |
| Ceiling Thickness (in): 3/8 or 1/2 or 9/16                                |
| Min. Recessing Depth (mm): 170                                            |
| Min. Recessing Depth (in): 6 11/16                                        |
| Light Distribution: Downlight                                             |
| Weight (kg): 0.592                                                        |
| Weight (lbs): 1.31                                                        |
| Fixture Finish: SSR / BKV / CWI / CRY / HAB / LAG / UFT / ITA / RUA / RUR |