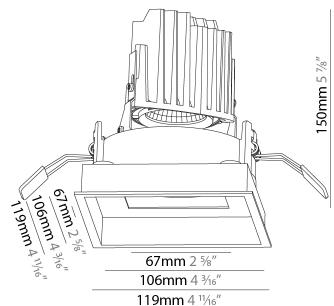

| Division: Architecturat                                                   |
|---------------------------------------------------------------------------|
| Mounting Type: Recessed                                                   |
| Mounting Location: Ceiling                                                |
| Subcategory: Downlight                                                    |
| PHYSICAL                                                                  |
| Shape: Square                                                             |
| Length (mm): 119                                                          |
| Length (in): 4 11/16                                                      |
| Width (mm): 119                                                           |
| Width (in): 4 11/16                                                       |
| Depth (mm): 150                                                           |
| Depth (in): 5 $\frac{7}{8}$                                               |
| Ceiling Thickness (mm): 10 / 12.5 / 15                                    |
| Ceiling Thickness (in): 3/8 or 1/2 or 9/16                                |
| Min. Recessing Depth (mm): 170                                            |
| Min. Recessing Depth (in): 6 11/16                                        |
| Light Distribution: Downlight                                             |
| Weight (kg): 0.592                                                        |
| Weight (lbs): 1.31                                                        |
| Fixture Finish: SSR / BKV / CWI / CRY / HAB / LAG / UFT / ITA / RUA / RUR |

MIC / FTG / MYG / TWT / LOD / PUS / FRO / FUP / KIA / POP / BLS / SPG / MEY / GOH / GUM / CHC / COM / ABZ / JAG / OBR / MOS / ROR

Fixture Material: Aluminum Die Cast

Cut-out Measurements: 114mm / 4 1/2" x 114mm / 4 1/2"