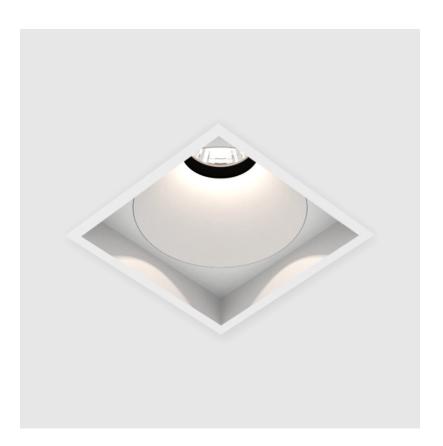

#### **GENERAL**

| Series: Bioniq                |  |
|-------------------------------|--|
| Subseries: Bioniq Square Deep |  |
| Brand: Prolicht               |  |
| Division: Architectural       |  |
| Mounting Type: Recessed       |  |
| Mounting Location: Ceiling    |  |
| Subcategory: Downlight        |  |

| Division: Architecturat                                                   |
|---------------------------------------------------------------------------|
| Mounting Type: Recessed                                                   |
| Mounting Location: Ceiling                                                |
| Subcategory: Downlight                                                    |
| PHYSICAL                                                                  |
| Shape: Square                                                             |
| Length (mm): 119                                                          |
| Length (in): 4 11/16                                                      |
| Width (mm): 119                                                           |
| Width (in): 4 11/16                                                       |
| Depth (mm): 150                                                           |
| Depth (in): 5 $\frac{7}{8}$                                               |
| Ceiling Thickness (mm): 10 / 12.5 / 15                                    |
| Ceiling Thickness (in): 3/8 or 1/2 or 9/16                                |
| Min. Recessing Depth (mm): 170                                            |
| Min. Recessing Depth (in): 6 11/16                                        |
| Light Distribution: Downlight                                             |
| Weight (kg): 0.592                                                        |
| Weight (lbs): 1.31                                                        |
| Fixture Finish: SSR / BKV / CWI / CRY / HAB / LAG / UFT / ITA / RUA / RUR |