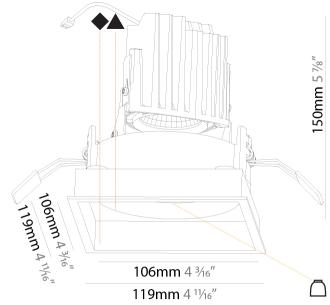

| Division: Architecturat                                                   |
|---------------------------------------------------------------------------|
| Mounting Type: Recessed                                                   |
| Mounting Location: Ceiling                                                |
| Subcategory: Downlight                                                    |
| PHYSICAL                                                                  |
| Shape: Square                                                             |
| Length (mm): 119                                                          |
| Length (in): 4 11/16                                                      |
| Width (mm): 119                                                           |
| Width (in): 4 11/16                                                       |
| Depth (mm): 150                                                           |
| Depth (in): 5 $\frac{7}{8}$                                               |
| Ceiling Thickness (mm): 10 / 12.5 / 15                                    |
| Ceiling Thickness (in): 3/8 or 1/2 or 9/16                                |
| Min. Recessing Depth (mm): 170                                            |
| Min. Recessing Depth (in): 6 11/16                                        |
| Light Distribution: Downlight                                             |
| Weight (kg): 0.592                                                        |
| Weight (lbs): 1.31                                                        |
| Fixture Finish: SSR / BKV / CWI / CRY / HAB / LAG / UFT / ITA / RUA / RUR |

MIC / FTG / MYG / TWT / LOD / PUS / FRO / FUP / KIA / POP / BLS / SPG / MEY / GOH / GUM / CHC / COM / ABZ / JAG / OBR / MOS / ROR

Fixture Material: Aluminum Die Cast

Cut-out Measurements: 114mm / 4 1/2" x 114mm / 4 1/2"