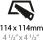

MIC / FTG / MYG / TWT / LOD / PUS / FRO / FUP / KIA / POP / BLS / SPG / MEY / GOH / GUM / CHC / COM / ABZ / JAG / OBR / MOS / ROR

Fixture Material: Aluminum Die Cast

Cut-out Measurements: 114mm / 4 1/2" x 114mm / 4 1/2"