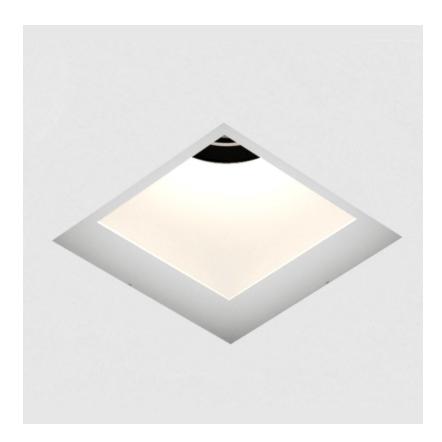

#### **GENERAL**

| Series: Bioniq                |  |
|-------------------------------|--|
| Subseries: Bioniq Square Deep |  |
| Brand: Prolicht               |  |
| Division: Architectural       |  |
| Mounting Type: Recessed       |  |
| Mounting Location: Ceiling    |  |
| Subcategory: Downlight        |  |

| Division: Architecturat                                                   |
|---------------------------------------------------------------------------|
| Mounting Type: Recessed                                                   |
| Mounting Location: Ceiling                                                |
| Subcategory: Downlight                                                    |
| PHYSICAL                                                                  |
| Shape: Square                                                             |
| Length (mm): 119                                                          |
| Length (in): 4 11/16                                                      |
| Width (mm): 119                                                           |
| Width (in): 4 11/16                                                       |
| Depth (mm): 150                                                           |
| Depth (in): 5 $\frac{7}{8}$                                               |
| Ceiling Thickness (mm): 10 / 12.5 / 15                                    |
| Ceiling Thickness (in): 3/8 or 1/2 or 9/16                                |
| Min. Recessing Depth (mm): 170                                            |
| Min. Recessing Depth (in): 6 11/16                                        |
| Light Distribution: Downlight                                             |
| Weight (kg): 0.592                                                        |
| Weight (lbs): 1.31                                                        |
| Fixture Finish: SSR / BKV / CWI / CRY / HAB / LAG / UFT / ITA / RUA / RUR |