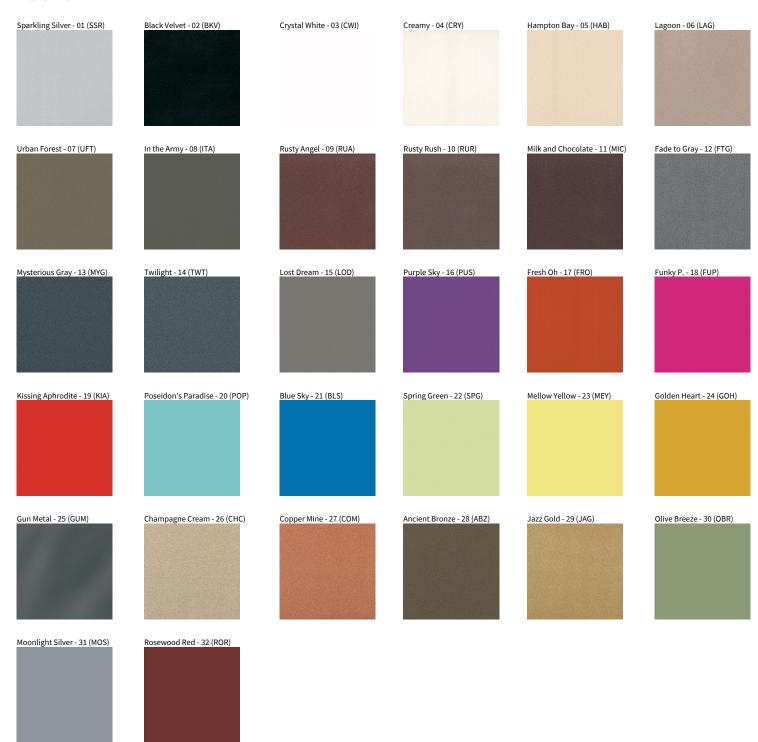

| Division: Architecturat                                                   |
|---------------------------------------------------------------------------|
| Mounting Type: Recessed                                                   |
| Mounting Location: Ceiling                                                |
| Subcategory: Downlight                                                    |
| PHYSICAL                                                                  |
| Shape: Square                                                             |
| Length (mm): 119                                                          |
| Length (in): 4 11/16                                                      |
| Width (mm): 119                                                           |
| Width (in): 4 11/16                                                       |
| Depth (mm): 150                                                           |
| Depth (in): 5 $\frac{7}{8}$                                               |
| Ceiling Thickness (mm): 10 / 12.5 / 15                                    |
| Ceiling Thickness (in): 3/8 or 1/2 or 9/16                                |
| Min. Recessing Depth (mm): 170                                            |
| Min. Recessing Depth (in): 6 11/16                                        |
| Light Distribution: Downlight                                             |
| Weight (kg): 0.592                                                        |
| Weight (lbs): 1.31                                                        |
| Fixture Finish: SSR / BKV / CWI / CRY / HAB / LAG / UFT / ITA / RUA / RUR |

MIC / FTG / MYG / TWT / LOD / PUS / FRO / FUP / KIA / POP / BLS / SPG / MEY / GOH / GUM / CHC / COM / ABZ / JAG / OBR / MOS / ROR

Fixture Material: Aluminum Die Cast

Cut-out Measurements: 114mm / 4 1/2" x 114mm / 4 1/2"

#### **Fixture Finish**

Digital: Not all screens are calibrated the same, and therefore, colors will appear differently betwee Physical: When texture is involved, there will be variations in color, character and tone within a pro

and between product families.