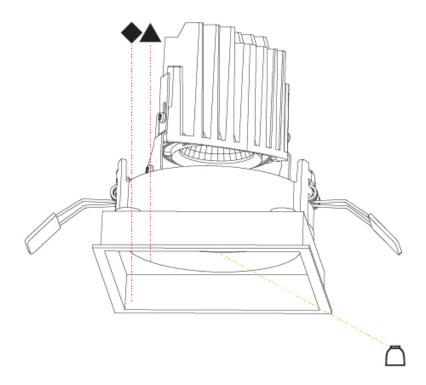

| Division: Architecturat                                                   |
|---------------------------------------------------------------------------|
| Mounting Type: Recessed                                                   |
| Mounting Location: Ceiling                                                |
| Subcategory: Downlight                                                    |
| PHYSICAL                                                                  |
| Shape: Square                                                             |
| Length (mm): 119                                                          |
| Length (in): 4 11/16                                                      |
| Width (mm): 119                                                           |
| Width (in): 4 11/16                                                       |
| Depth (mm): 150                                                           |
| Depth (in): 5 $\frac{7}{8}$                                               |
| Ceiling Thickness (mm): 10 / 12.5 / 15                                    |
| Ceiling Thickness (in): 3/8 or 1/2 or 9/16                                |
| Min. Recessing Depth (mm): 170                                            |
| Min. Recessing Depth (in): 6 11/16                                        |
| Light Distribution: Downlight                                             |
| Weight (kg): 0.592                                                        |
| Weight (lbs): 1.31                                                        |
| Fixture Finish: SSR / BKV / CWI / CRY / HAB / LAG / UFT / ITA / RUA / RUR |

MIC / FTG / MYG / TWT / LOD / PUS / FRO / FUP / KIA / POP / BLS / SPG / MEY / GOH / GUM / CHC / COM / ABZ / JAG / OBR / MOS / ROR

Fixture Material: Aluminum Die Cast

Cut-out Measurements: 114mm / 4 1/2" x 114mm / 4 1/2"

Reflector°: 20 / 40 / 60

Adjustability: Rotational 355°; Tilt 30°