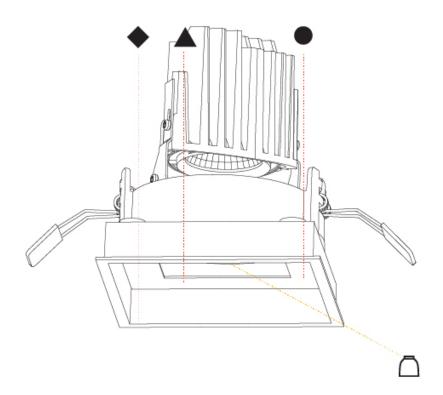

Reflector°: 20 / 40 / 60

Adjustability: Rotational 355°; Tilt 30°

#### OPTICAL

Reflector°: 20 / 40 / 60