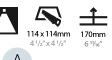

MIC / FTG / MYG / TWT / LOD / PUS / FRO / FUP / KIA / POP / BLS / SPG / MEY / GOH / GUM / CHC / COM / ABZ / JAG / OBR / MOS / ROR

Fixture Material: Aluminum Die Cast

Cut-out Measurements: 114mm / 4 1/2" x 114mm / 4 1/2"